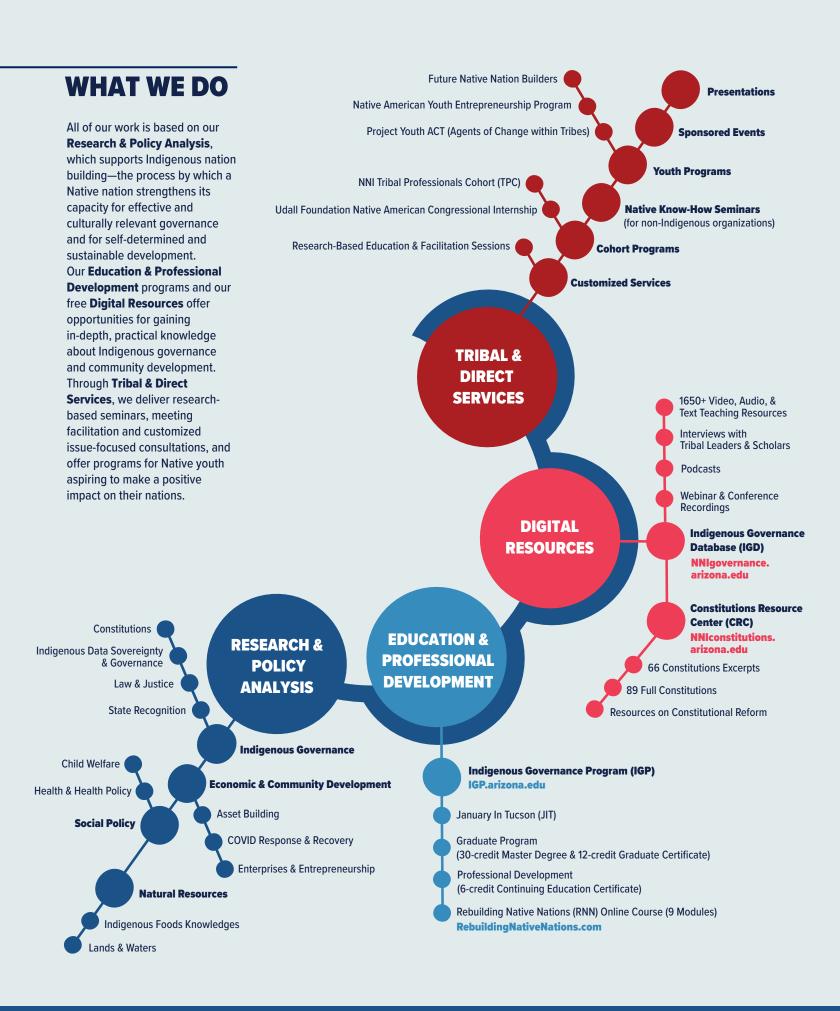

## NATIVE NATIONS INSTITUTE nni.arizona.edu

The Native Nations Institute (NNI) is the

Ieading research, education & outreach organization supporting the self-determination, self-governance, & nation-rebuilding efforts of Indigenous peoples worldwide.

> NATIVE NATIONS INSTITUTE at the UDALL CENTER FOR STUDIES IN PUBLIC POLICY 803 E FIRST ST. TUCSON, AZ. 85719 (520) 626-0664 nni@arizona.edu



THE UNIVERSITY OF ARIZONA NATIVE NATIONS INSTITUTE

Founded by the Udall Foundation & the University of Arizona



THE UNIVERSITY OF ARIZONA UDALL CENTER for Studies in Public Policy





NATIVE NATIONS INSTITUTE

THE UNIVERSITY

nni.arizona.edu